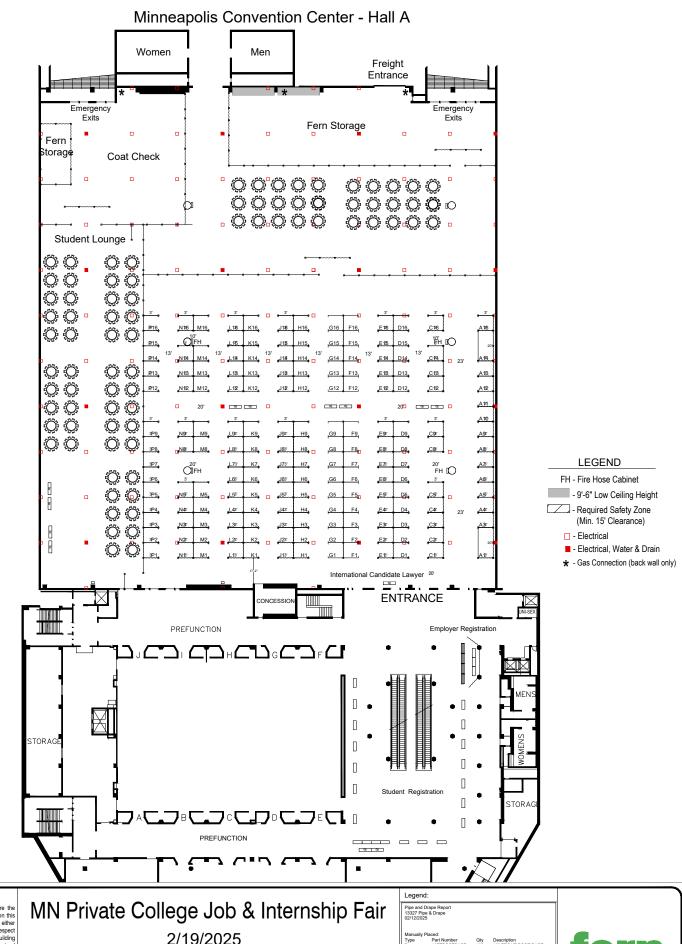

Every effort has been made to ensure the accuracy of all information contained on this floor plan. However, no warranties, either expressed or implied are made with respect expressed or implied are made with respect to this floor plan. If the location of building columns, utilities or other architectural components of the facility is a consideration in the construction of an exhibit, it is the sole responsibility of the exhibitor to physically inspect the facility to verify all dimensions and leastlesses.

## 2/19/2025

| in        |                                         |                                | Ba       |
|-----------|-----------------------------------------|--------------------------------|----------|
| le<br>Ilv | Facility: Minneapolis Convention Center | Drawn By: HollisC              | Up       |
| nd        | City & State: Minneapolis, MN           | Show Number: 13327             | Su       |
|           | Room Location: Hall A And Lobby A       | Revised: 2/12/2025 7:27 PM     | Dr<br>Ma |
|           | A.E. Mike Marigold                      | Drawing File: 13327_25_v07.dwg | Ba<br>BA |